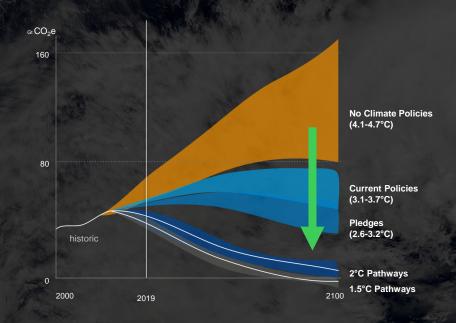

# One Planet A sense of emergency

Climate change & Earth Overshoot Day

>Energy state

40 Xalyaby End

Befficient ftssil-based end to end energy system losses

Sources: IEA, Schneider Electric

© 2019 Schneider Electric, All Rights Reserved

# Make It Possible: -50% CO<sub>2</sub> by 2040 ahead